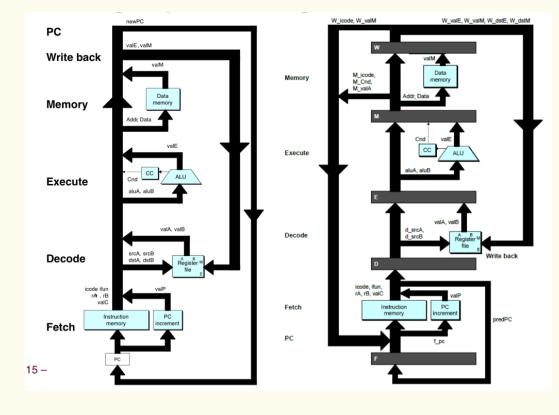

## **Fetch**

- Select current PC
- Read instruction
- Compute incremented PC

## **Decode**

■ Read program registers

### **Execute**

Operate ALU

# Memory

■ Read or write data memory

#### **Write Back**

Update register file