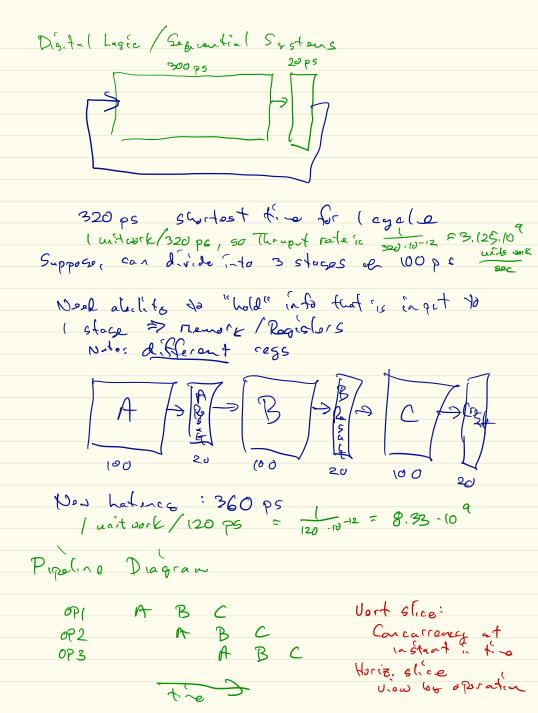

Pipelining

CS 291 Lecture Notos 12/5/2016 Pipelining 1) Start with Framples Tog Mulains · Out · Sard . All Utuls Decovations \* Paint Landes · Wasa m Pray · Fold Start to Finish Time -- Indereg Did it improve with pipelinis? What Did , mp care? Suppose 50 people to la laundre : Total Tie?

1 Non-pipolined 50. (1+ 44+ ±) Pipelined ~92 Jill WDF Jill WDF WDF WDF WDF 3 Barb

What happens when we cannot events divide? 50 (50) Clock determined by Congest les 150+20 => Shortast cyale hat sacs: # stages \* cycle = 170-3 = 570 Throuppel: (105-Contraport / 170ps = 170.60-12 = 5,88.109 OPG 20C aullionsi: Balance what is I'm. +? How dooply can we propoline? 20 ps loady & rags