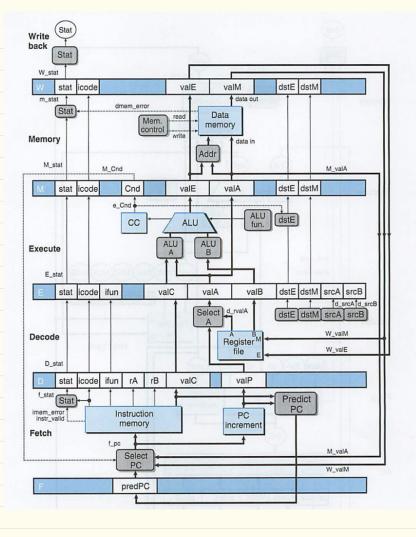

## **Fetch**

- Select current PC
- Read instruction
- Compute incremented PC

## **Decode**

■ Read program registers

### **Execute**

Operate ALU

# Memory

■ Read or write data memory

#### **Write Back**

Update register file