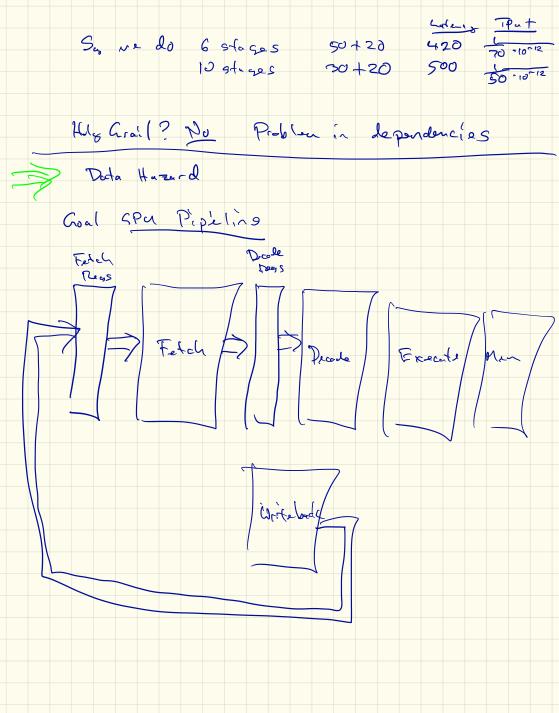

1 Non-pipolined 50. (1+ 44+ ±) Pipelined ~92 Jill WDF Jill WDF WDF WDF WDF 3 Barb

What happens when we cannot events divide? 50 (50) Clock determined by Congest les 150+20 => Shortast cyale hat sacs: # stages \* cycle = 170-3 = 570 Throuppel: (105-Contraport / 170ps = 170.60-12 = 5,88.109 OPG 20C aullionsi: Balance what is I'm. +? How dooply can we propoline? 20 ps loady & rags