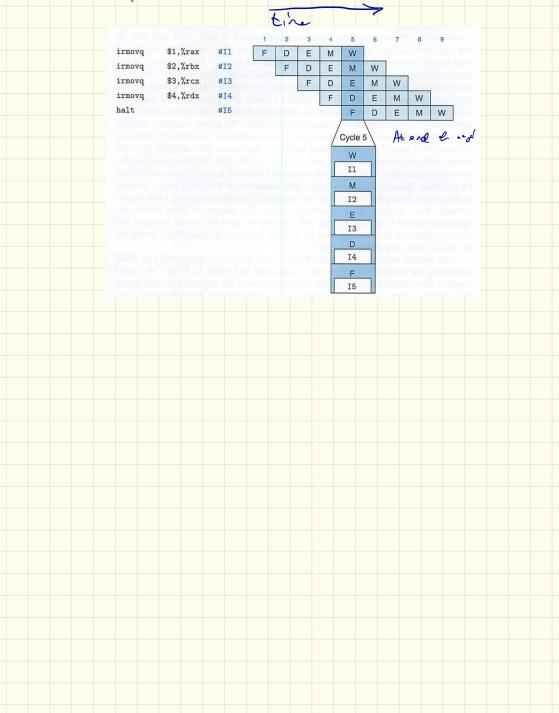

## **Fetch**

- Select current PC
- Read instruction
- Compute incremented PC

## **Decode**

■ Read program registers

### **Execute**

Operate ALU

# Memory

■ Read or write data memory

#### **Write Back**

Update register file